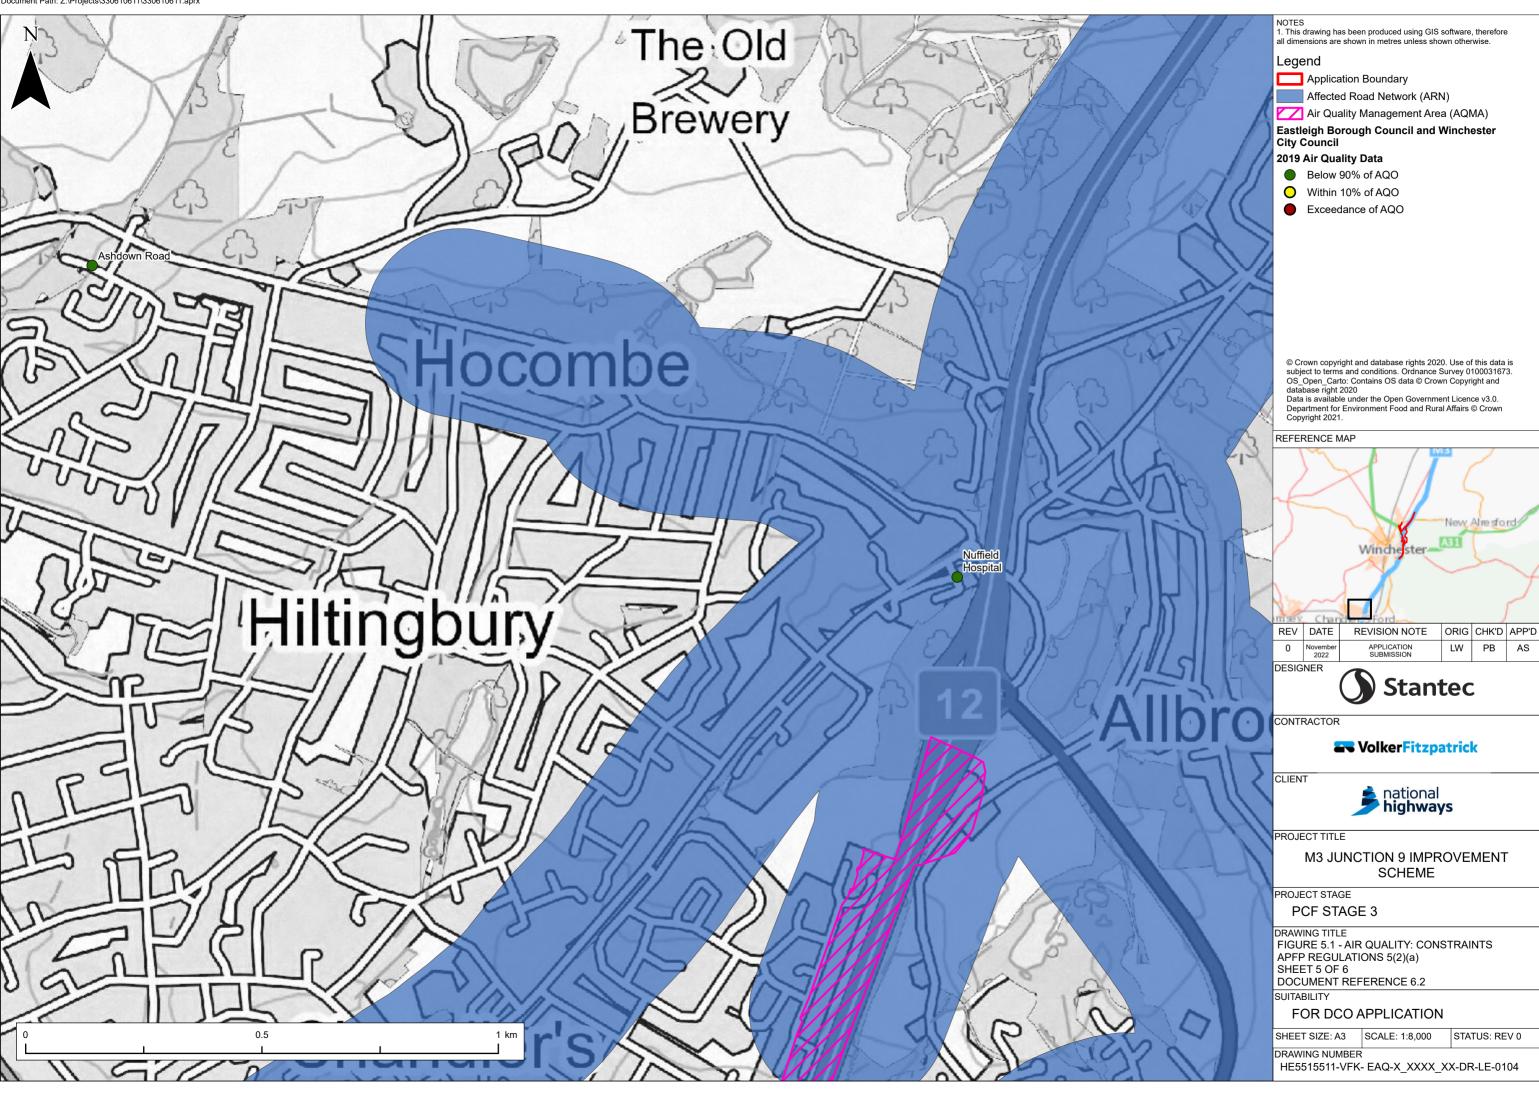

Volume 6

November 2022

Twyford イケル Moors

DOCUMENT REFERENCE 6.2

SHEET SIZE: A3 SCALE: 1:10,000

APPLICATION SUBMISSION

HE5515511-VFK- EAQ-X\_XXXX\_XX-DR-LE-0103

STATUS: REV 0