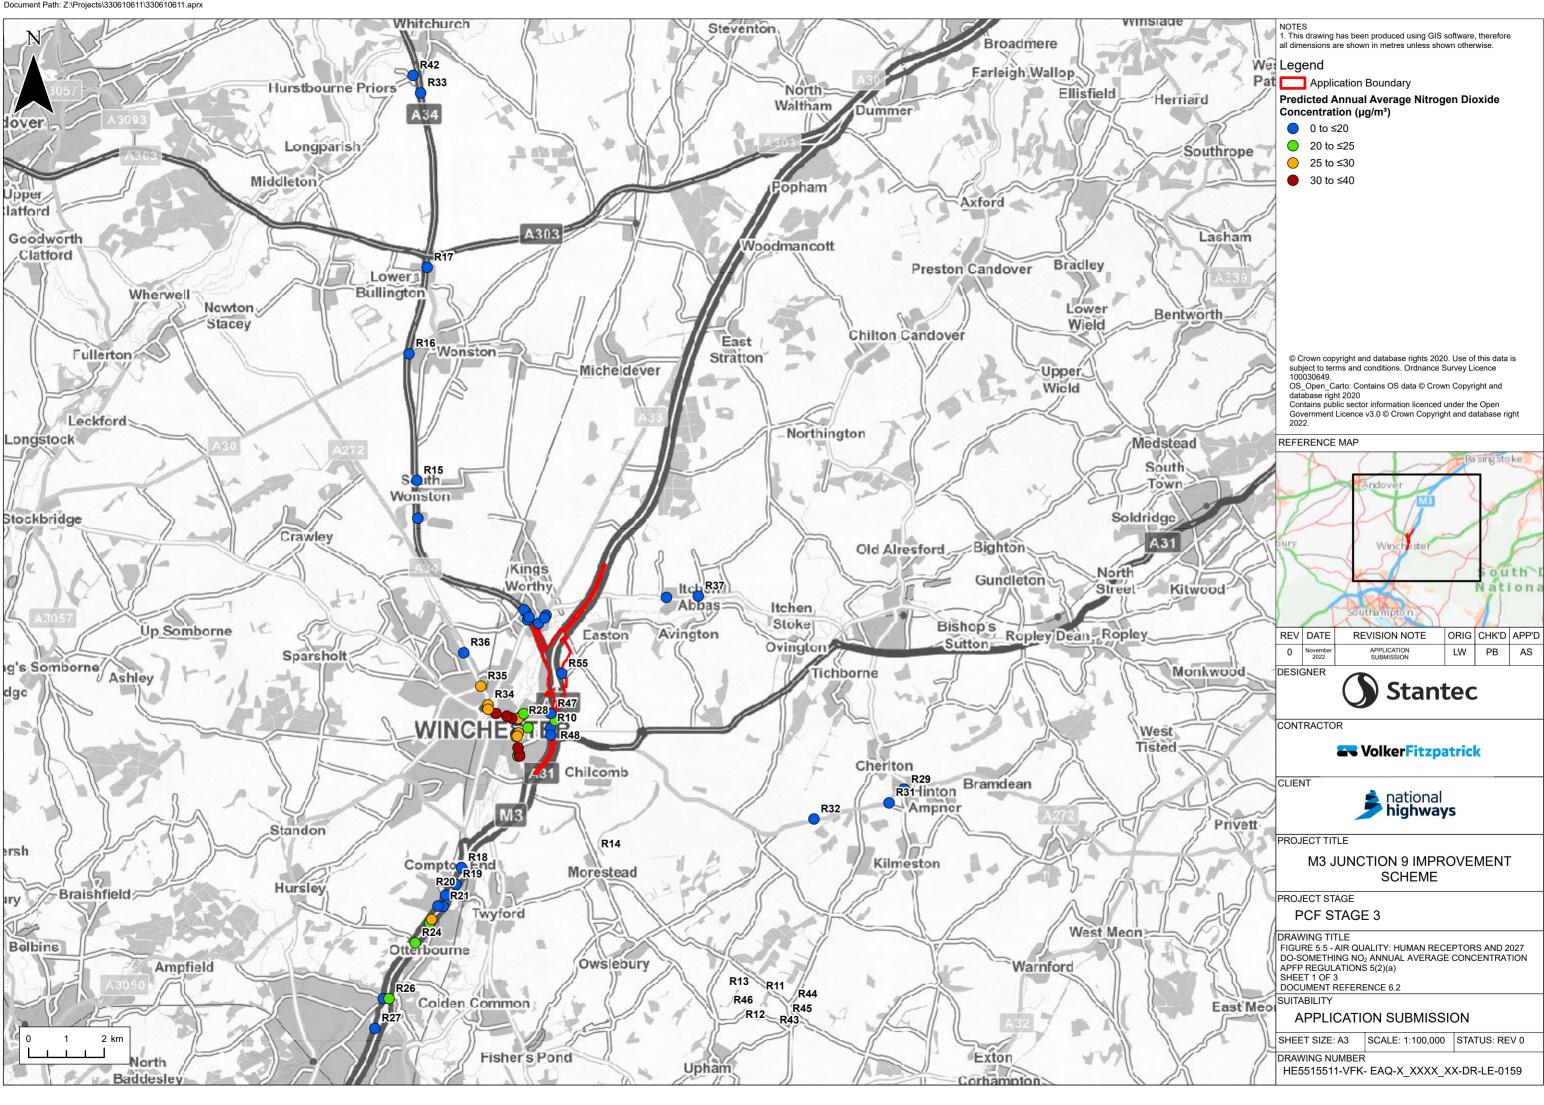

al Statement Chapter 5 Air Quality - Figures

APFP Regulation 5(2)(a)

Planning Act 2008

Infrastructure Planning (Applications: Prescribed Forms and Procedure) Regulations 2009

Volume 6

November 2022



Twyford イケル Moors

DOCUMENT REFERENCE 6.2

SHEET SIZE: A3 SCALE: 1:10,000

APPLICATION SUBMISSION

HE5515511-VFK- EAQ-X\_XXXX\_XX-DR-LE-0103

STATUS: REV 0

SUITABILITY





DRAWING TITLE
FIGURE 5.1 - AIR QUALITY: CONSTRAINTS
APFP REGULATIONS 5(2)(a) SHEET 6 OF 6 DOCUMENT REFERENCE 6.2

SUITABILITY

APPLICATION SUBMISSION

SHEET SIZE: A3 SCALE: 1:15,000 STATUS: REV 0



## APFP REGULATIONS 5(2)(a) DOCUMENT REFERENCE 6.2 SUITABILITY APPLICATION SUBMISSION SHEET SIZE: A3 SCALE: 1:22,000 STATUS: REV 0 Cheesefoot Head SSSI HE5515511-VFK- EAQ-X\_XXXX\_XX-DR-LE-0107







DRAWING NUMBER







DRAWING NUMBER

APPLICATION SUBMISSION

SCALE: 1:35,000

HE5515511-VFK- EAQ-X\_XXXX\_XX-DR-LE-0166

STATUS: REV 0

SHEET SIZE: A3