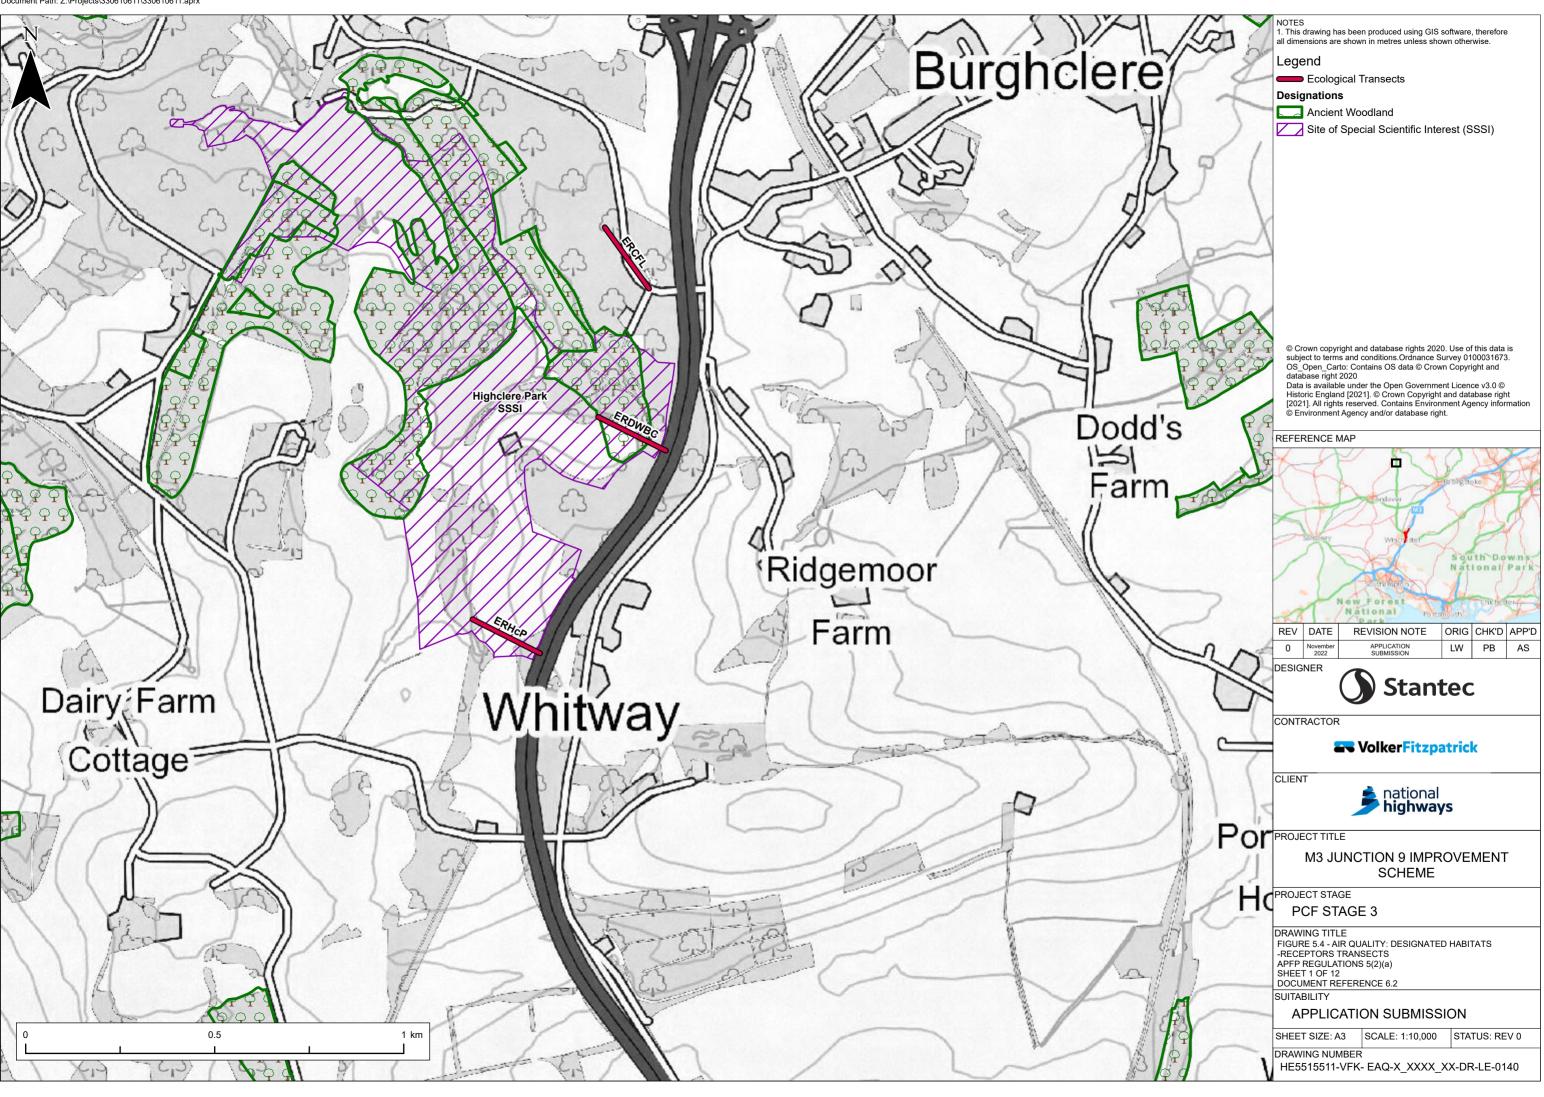

SUITABILITY

DRAWING TITLE
FIGURE 5.1 - AIR QUALITY: CONSTRAINTS
APFP REGULATIONS 5(2)(a) SHEET 6 OF 6 DOCUMENT REFERENCE 6.2

SUITABILITY

APPLICATION SUBMISSION

SHEET SIZE: A3 SCALE: 1:15,000 STATUS: REV 0