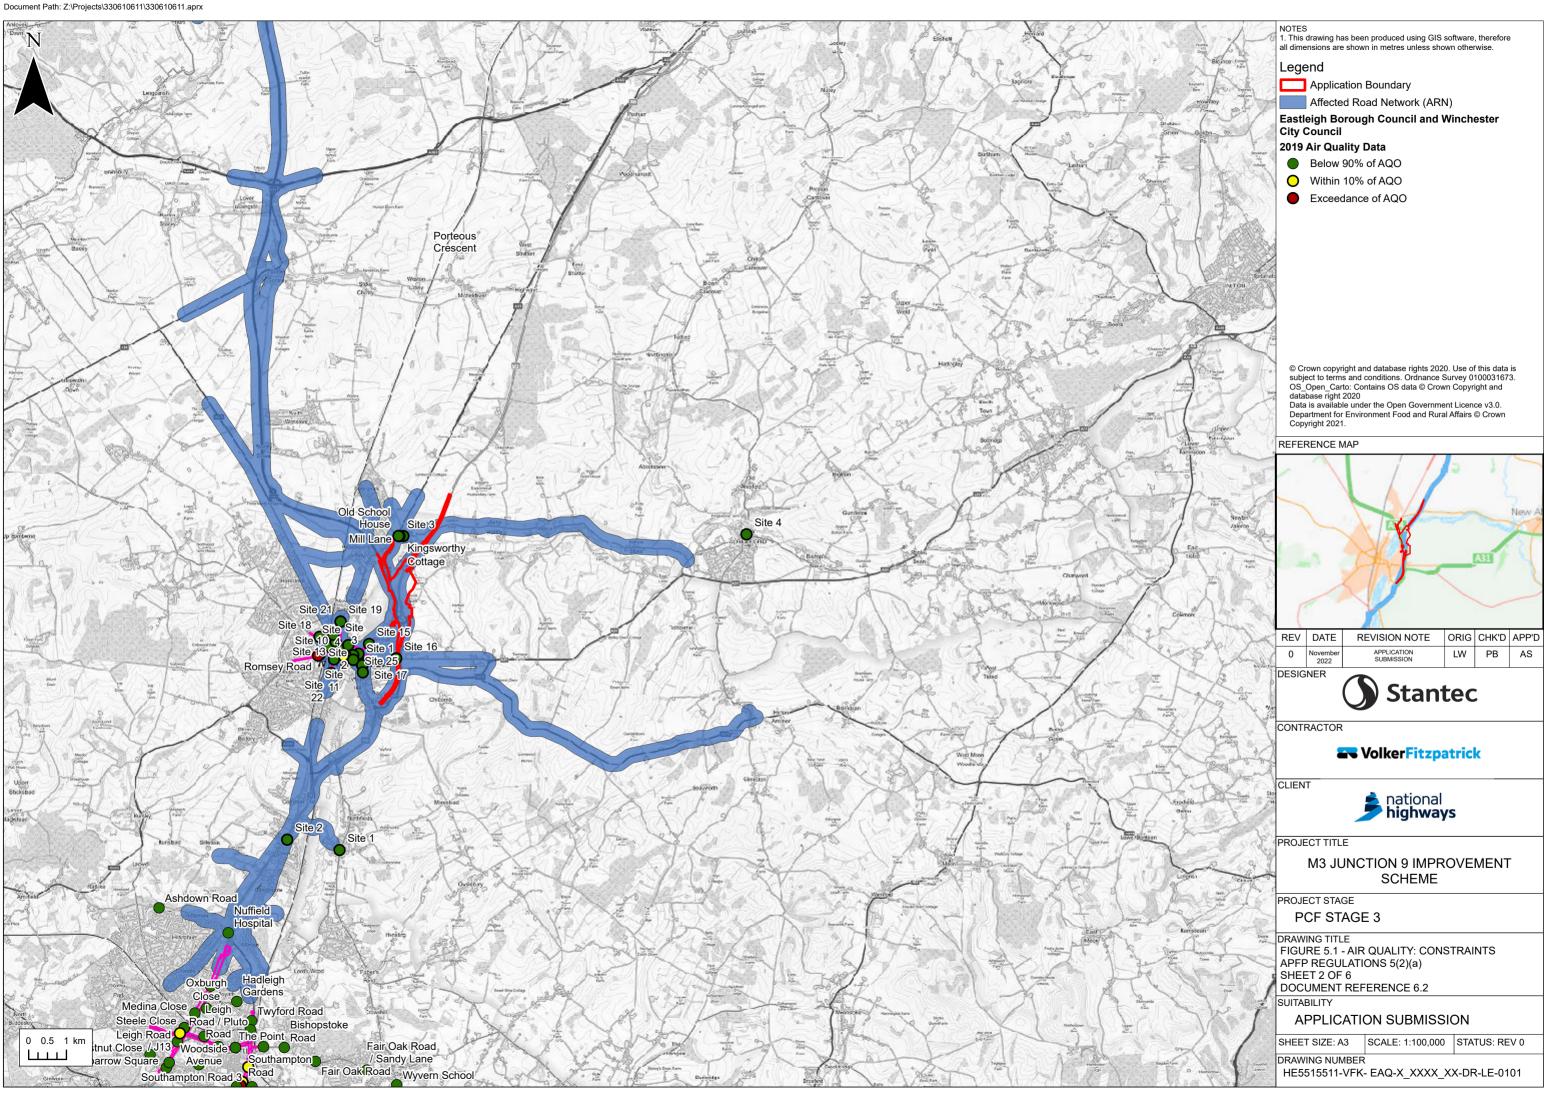

SUITABILITY

DRAWING TITLE
FIGURE 5.1 - AIR QUALITY: CONSTRAINTS
APFP REGULATIONS 5(2)(a) SHEET 6 OF 6 DOCUMENT REFERENCE 6.2

SUITABILITY

APPLICATION SUBMISSION

SHEET SIZE: A3 SCALE: 1:15,000 STATUS: REV 0