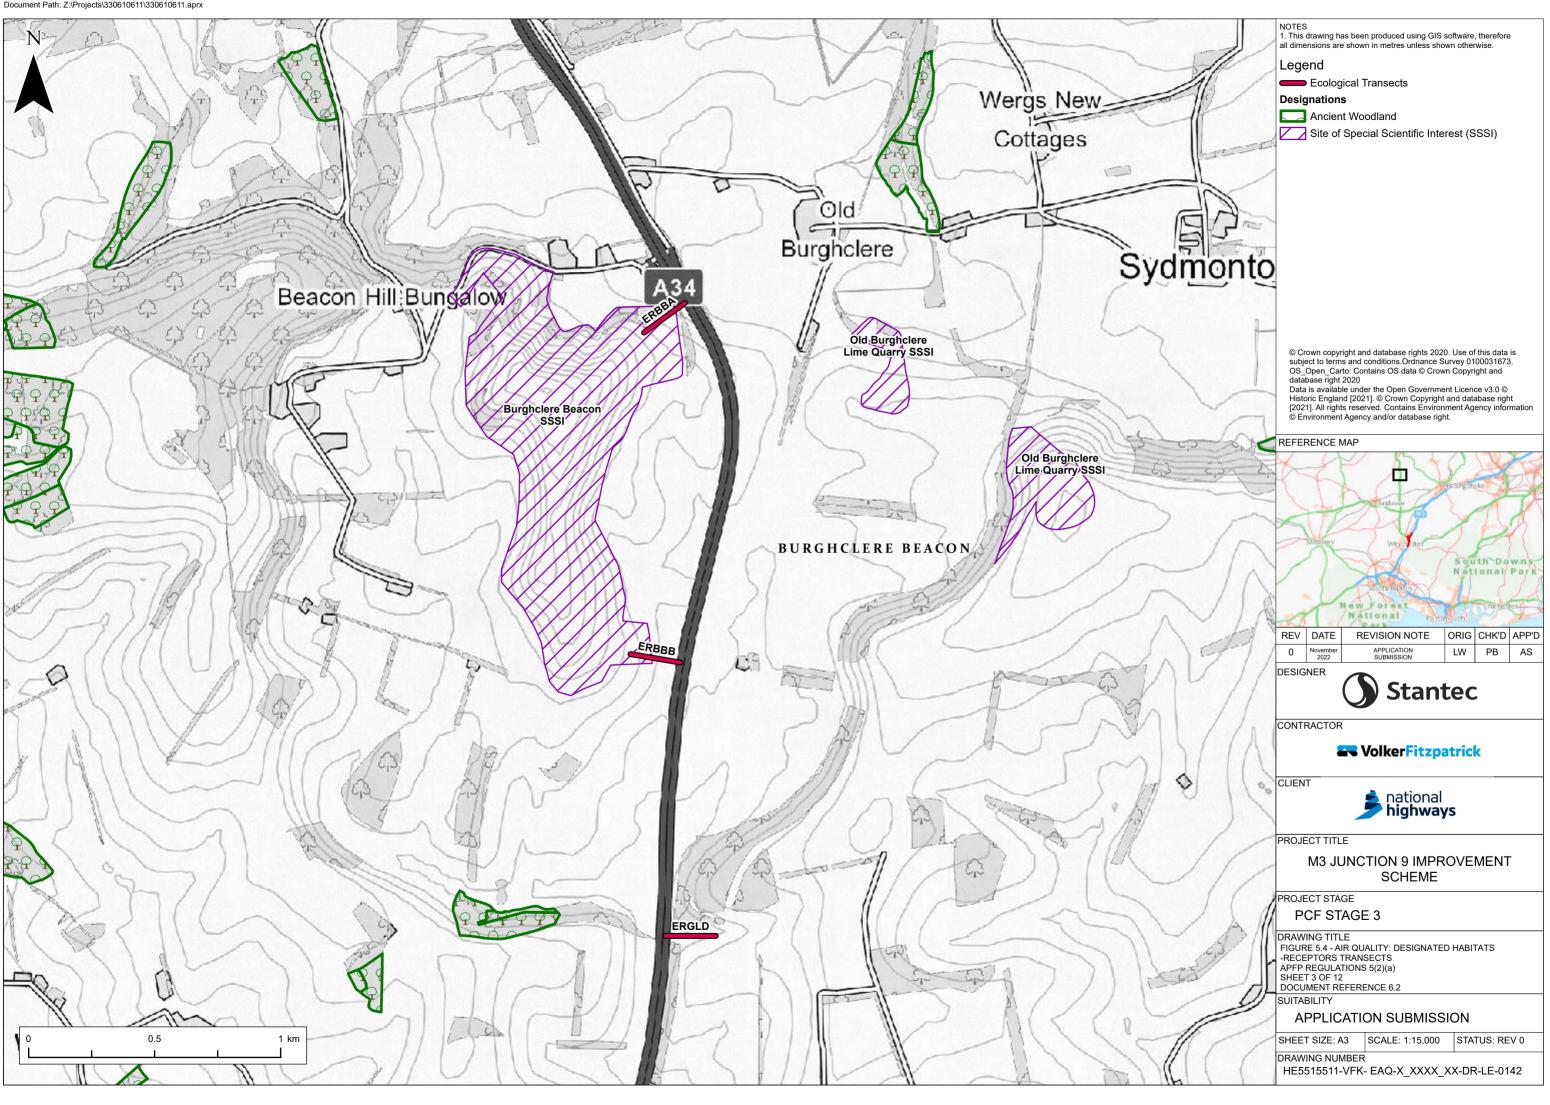

SUITABILITY

DRAWING TITLE
FIGURE 5.1 - AIR QUALITY: CONSTRAINTS
APFP REGULATIONS 5(2)(a) SHEET 6 OF 6 DOCUMENT REFERENCE 6.2

SUITABILITY

APPLICATION SUBMISSION

SHEET SIZE: A3 SCALE: 1:15,000 STATUS: REV 0