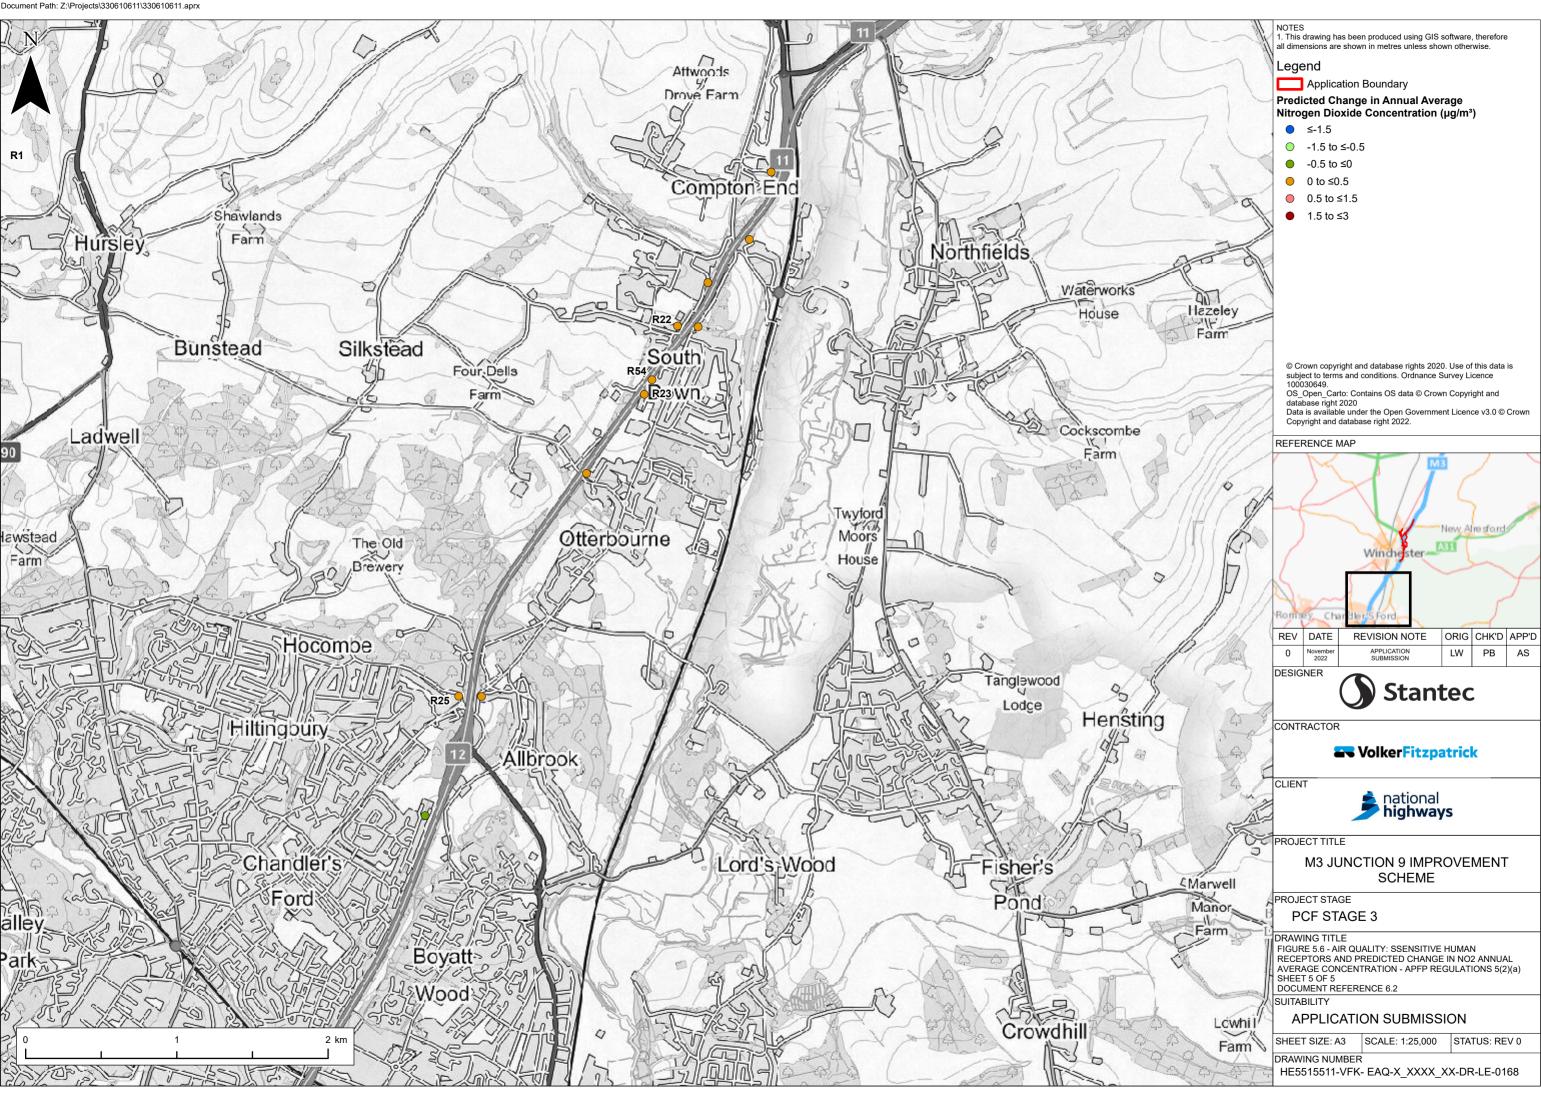

ibed Forms and Procedure) Regulations 2009

Volume 6

November 2022



Twyford イケル Moors

DOCUMENT REFERENCE 6.2

SHEET SIZE: A3 SCALE: 1:10,000

APPLICATION SUBMISSION

HE5515511-VFK- EAQ-X\_XXXX\_XX-DR-LE-0103

STATUS: REV 0

SUITABILITY





DRAWING TITLE
FIGURE 5.1 - AIR QUALITY: CONSTRAINTS
APFP REGULATIONS 5(2)(a) SHEET 6 OF 6 DOCUMENT REFERENCE 6.2

SUITABILITY

APPLICATION SUBMISSION

SHEET SIZE: A3 SCALE: 1:15,000 STATUS: REV 0



## APFP REGULATIONS 5(2)(a) DOCUMENT REFERENCE 6.2 SUITABILITY APPLICATION SUBMISSION SHEET SIZE: A3 SCALE: 1:22,000 STATUS: REV 0 Cheesefoot Head SSSI HE5515511-VFK- EAQ-X\_XXXX\_XX-DR-LE-0107







DRAWING NUMBER







DRAWING NUMBER

APPLICATION SUBMISSION

SCALE: 1:35,000

HE5515511-VFK- EAQ-X\_XXXX\_XX-DR-LE-0166

STATUS: REV 0

SHEET SIZE: A3