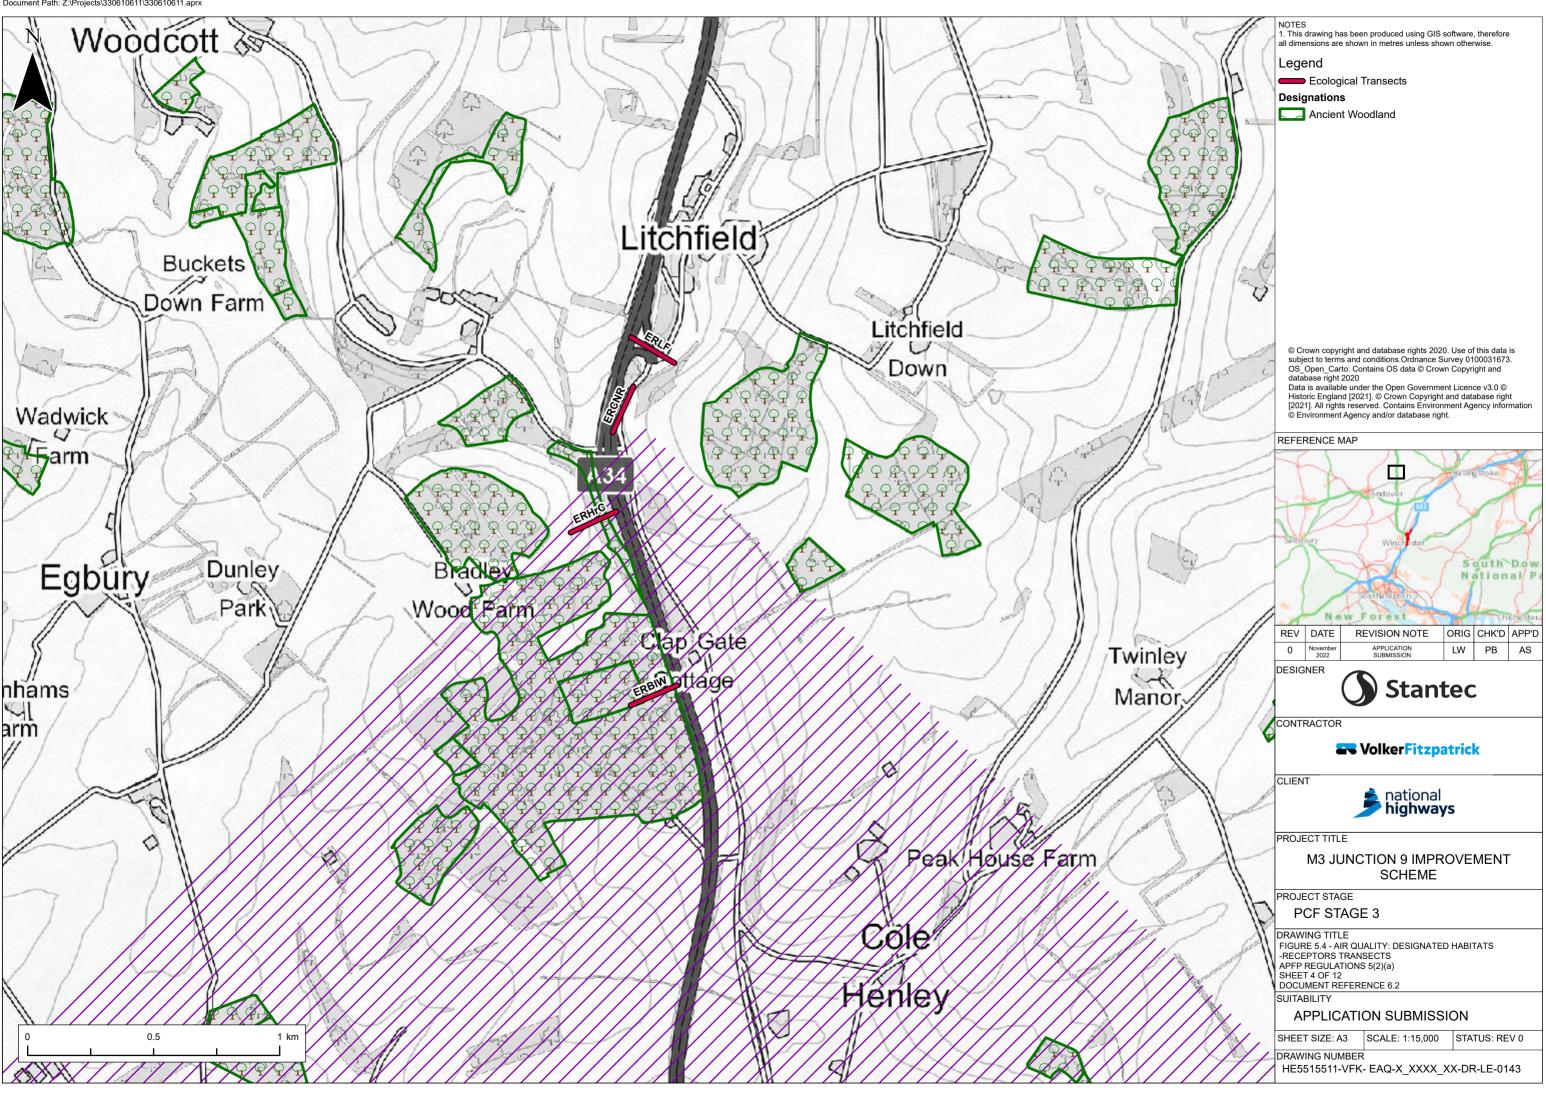

SUITABILITY

DRAWING TITLE
FIGURE 5.1 - AIR QUALITY: CONSTRAINTS
APFP REGULATIONS 5(2)(a) SHEET 6 OF 6 DOCUMENT REFERENCE 6.2

SUITABILITY

APPLICATION SUBMISSION

SHEET SIZE: A3 SCALE: 1:15,000 STATUS: REV 0