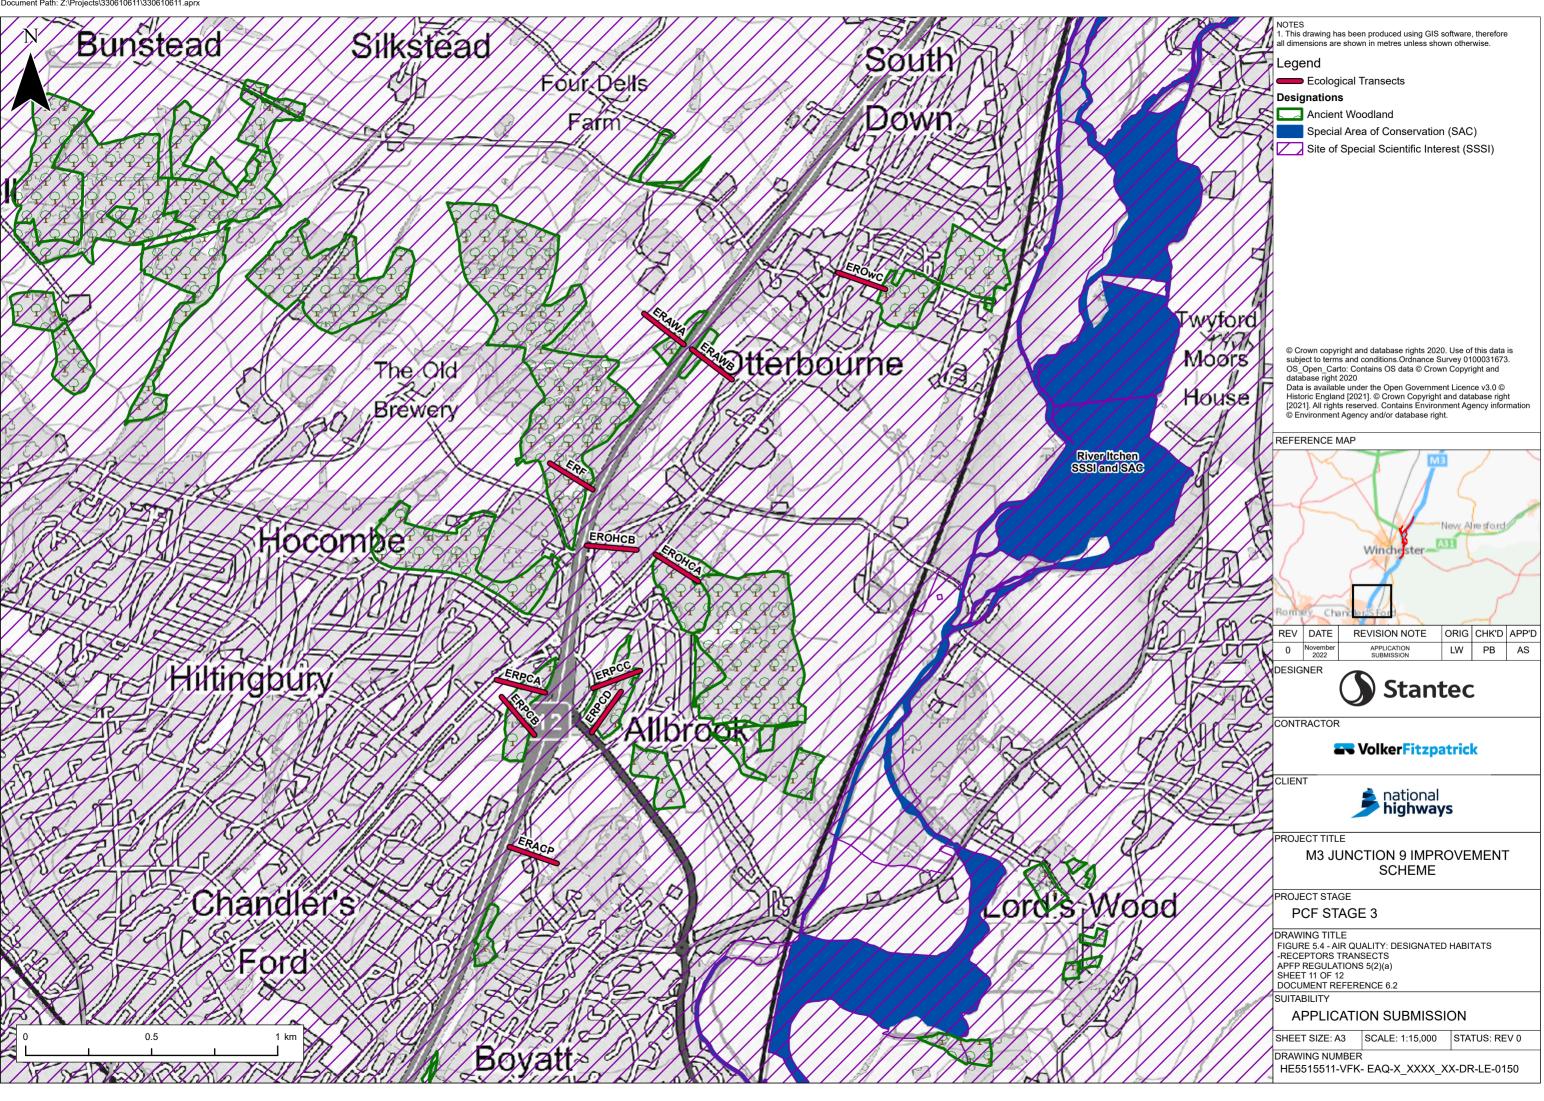

SUITABILITY

DRAWING TITLE
FIGURE 5.1 - AIR QUALITY: CONSTRAINTS
APFP REGULATIONS 5(2)(a) SHEET 6 OF 6 DOCUMENT REFERENCE 6.2

SUITABILITY

APPLICATION SUBMISSION

SHEET SIZE: A3 SCALE: 1:15,000 STATUS: REV 0