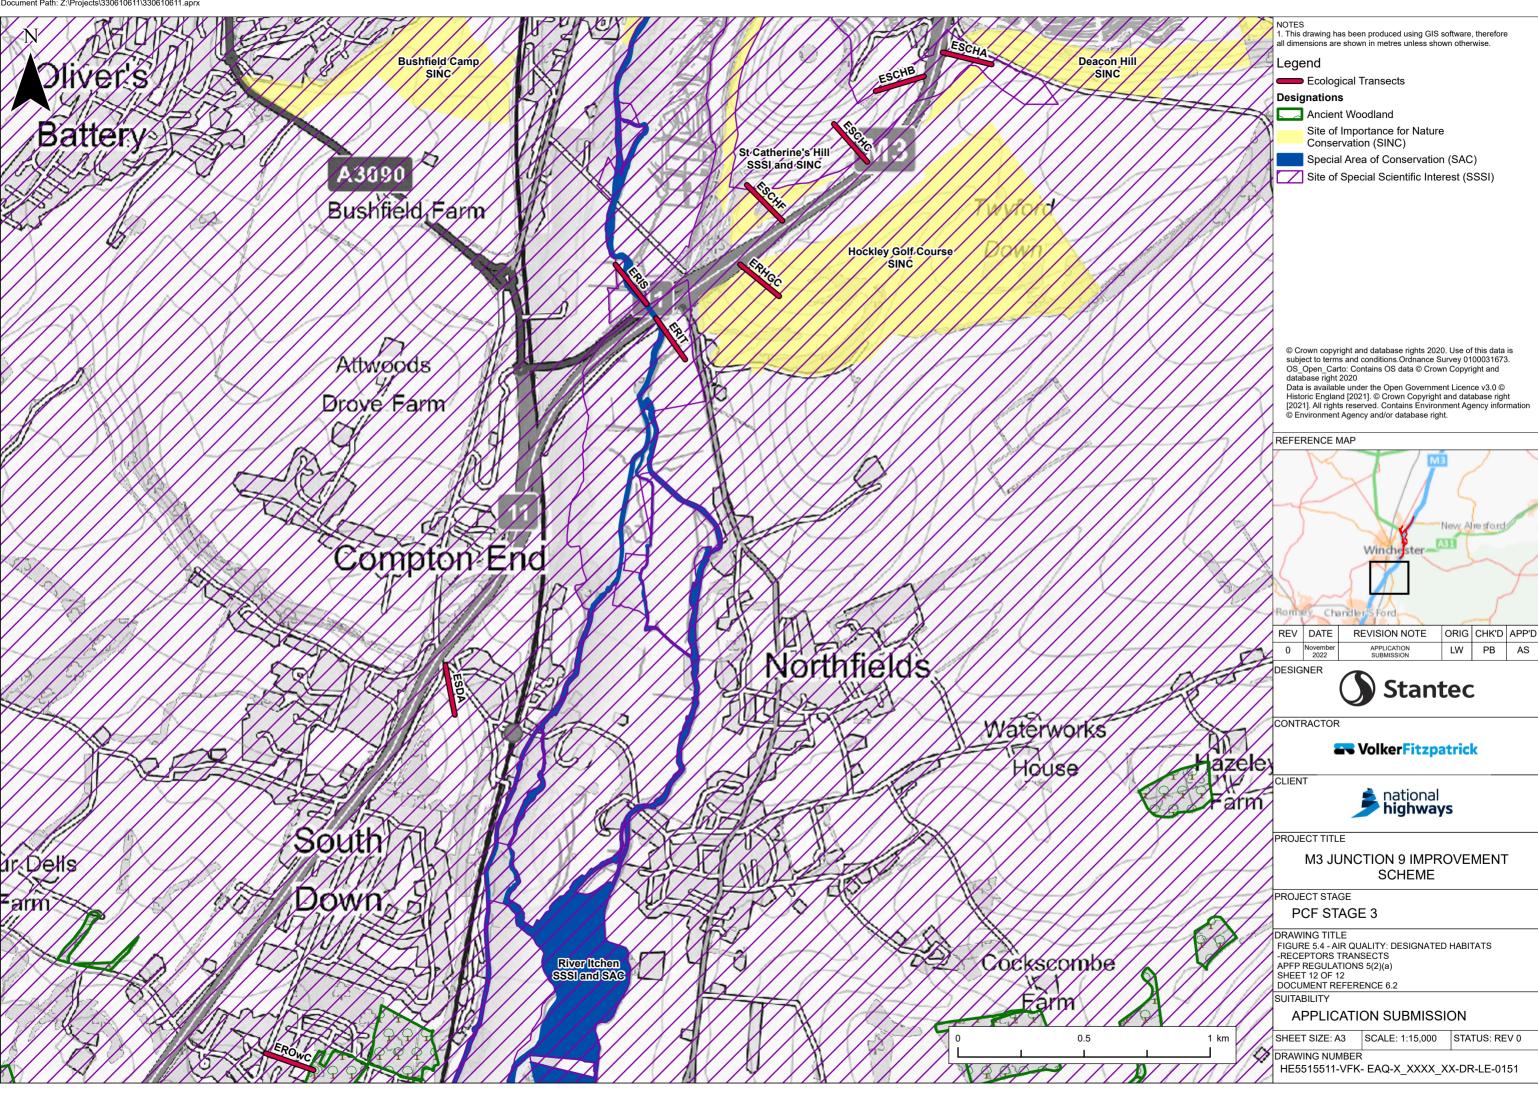

SUITABILITY

DRAWING TITLE
FIGURE 5.1 - AIR QUALITY: CONSTRAINTS
APFP REGULATIONS 5(2)(a) SHEET 6 OF 6 DOCUMENT REFERENCE 6.2

SUITABILITY

APPLICATION SUBMISSION

SHEET SIZE: A3 SCALE: 1:15,000 STATUS: REV 0