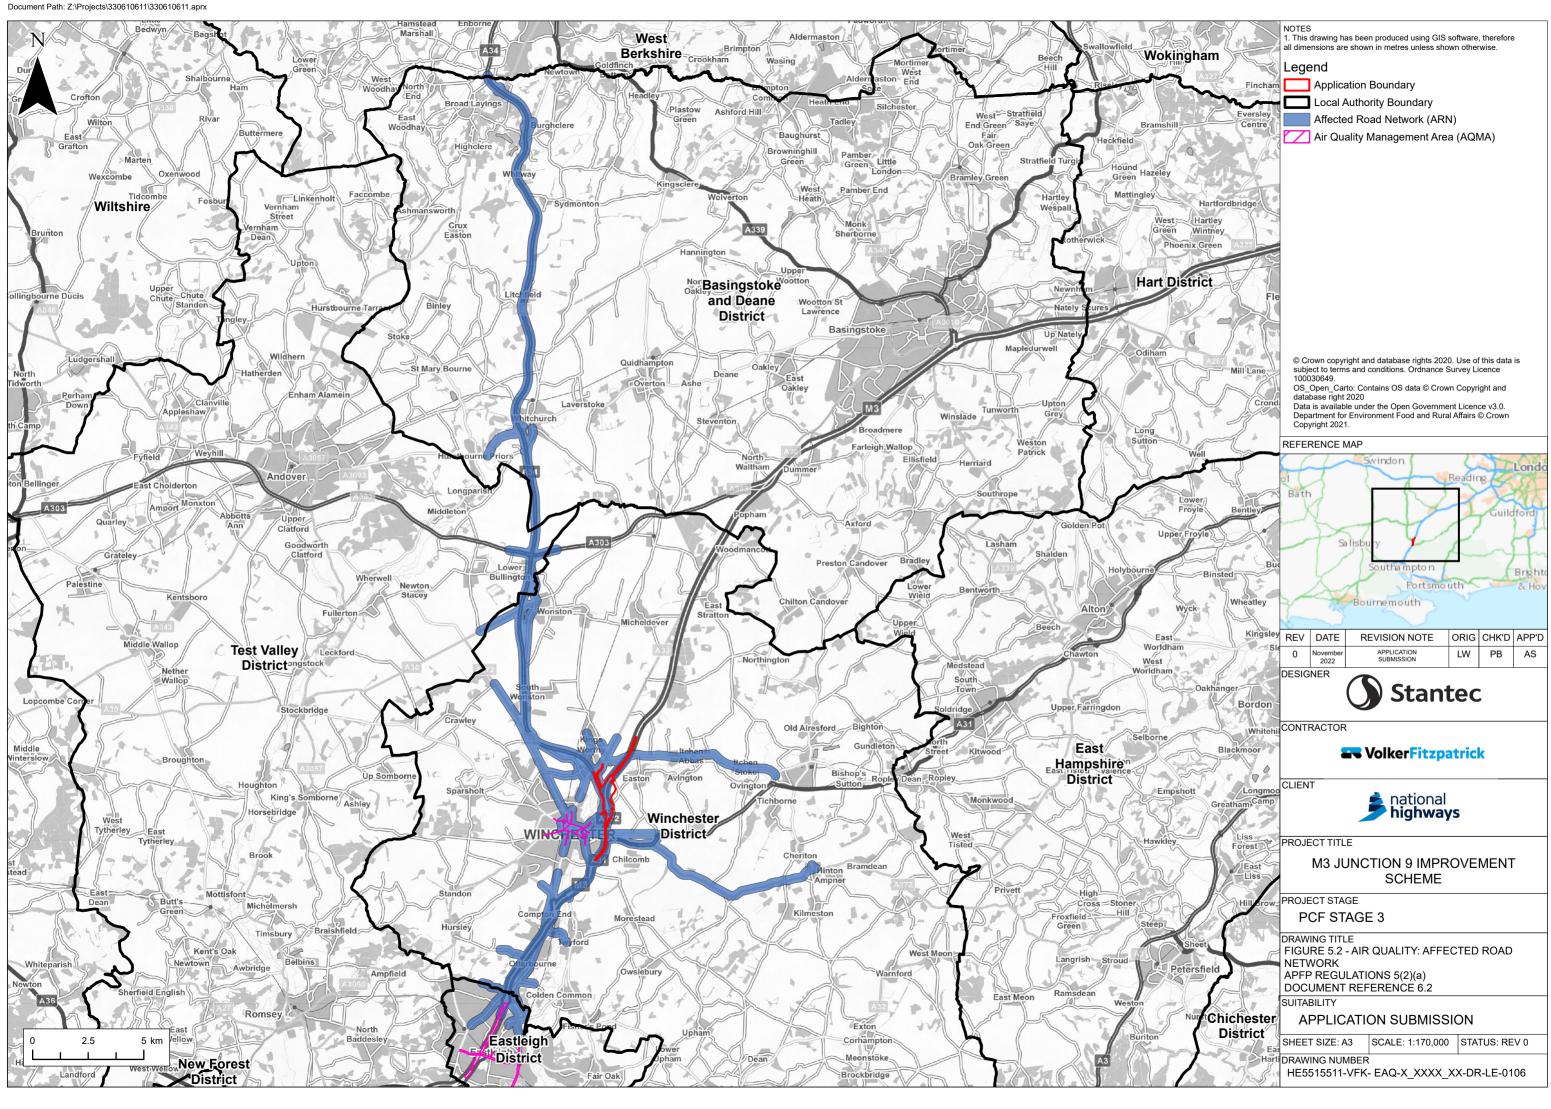

DRAWING NUMBER

APPLICATION SUBMISSION

SCALE: 1:35,000

HE5515511-VFK- EAQ-X\_XXXX\_XX-DR-LE-0166

STATUS: REV 0

SHEET SIZE: A3