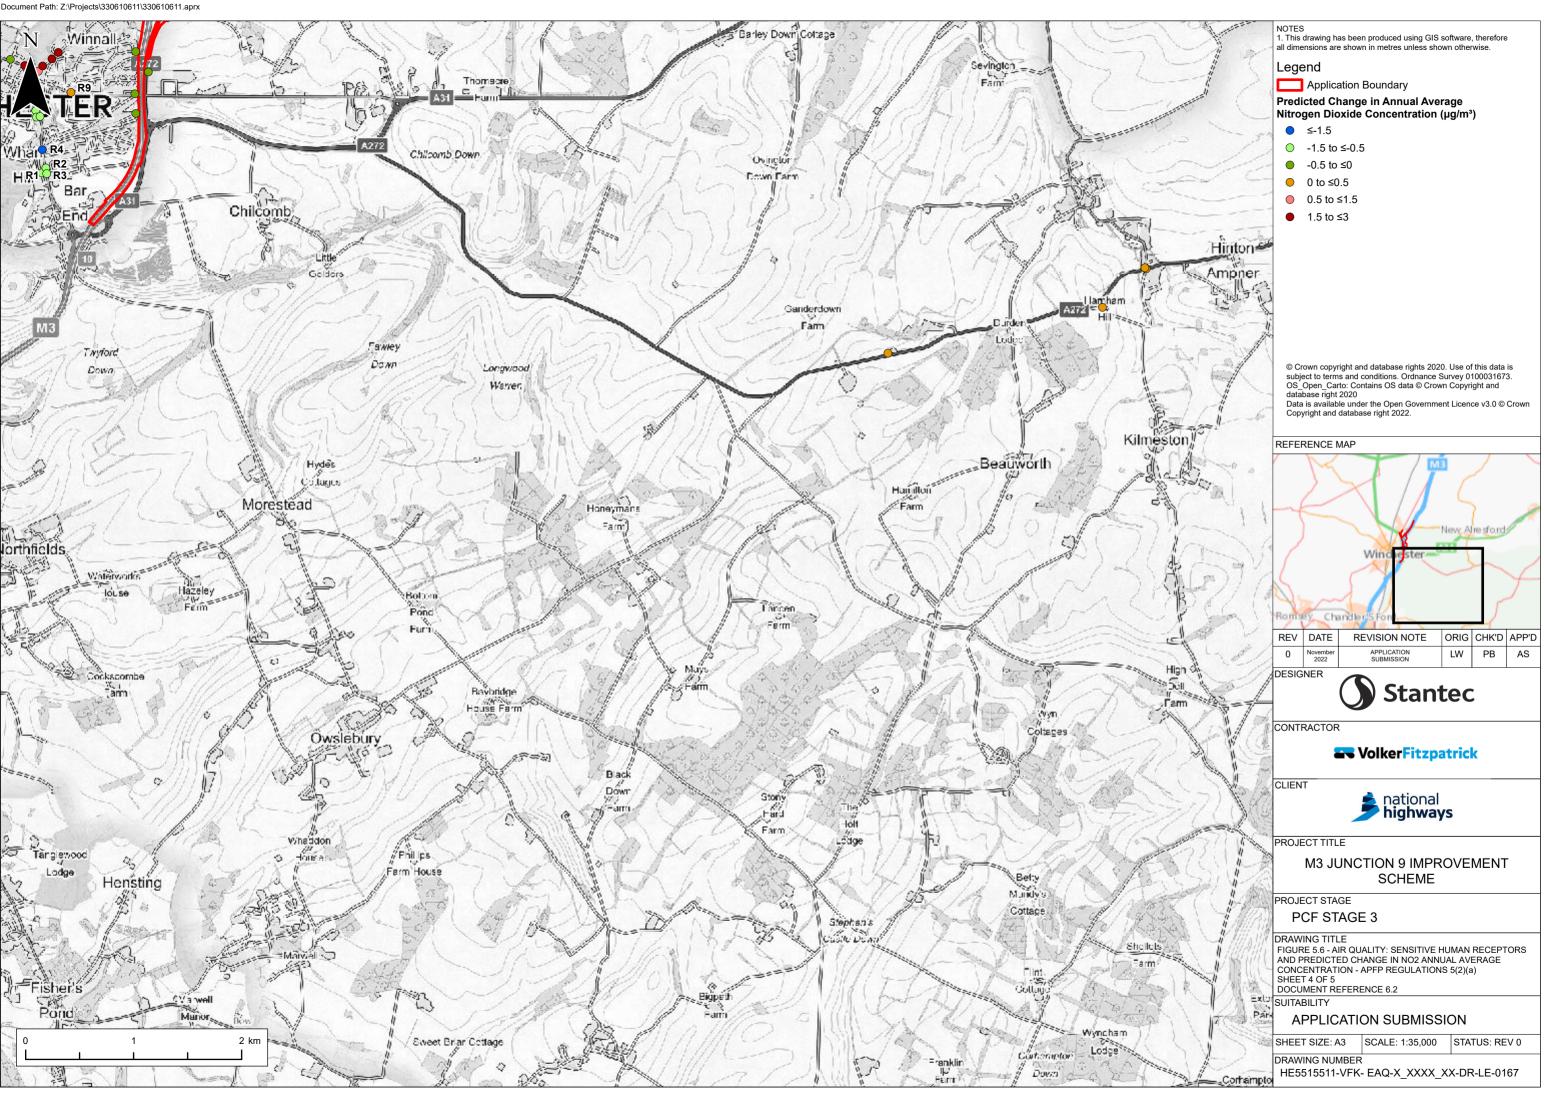

DRAWING NUMBER

APPLICATION SUBMISSION

SCALE: 1:35,000

HE5515511-VFK- EAQ-X\_XXXX\_XX-DR-LE-0166

STATUS: REV 0

SHEET SIZE: A3